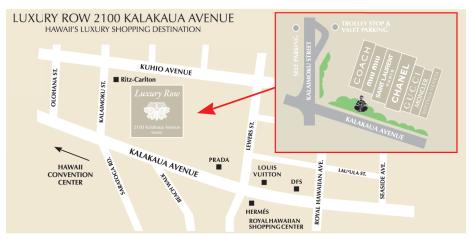

and an and a second

Luxury Row at 2100 Kalakaua Avenue offers one of the finest collections of luxury brands in the world. With more than 111,000 square-feet of international retailers including Chanel, Gucci, Miu Miu, Saint Laurent, Coach, Moncler, and Bottega Veneta. Located in the heart of Honolulu's Waikiki Beach resort and urban retail district, Kalakaua Avenue's "Luxury Row" is a renowned international travel destination. luxuryrow.com ◆