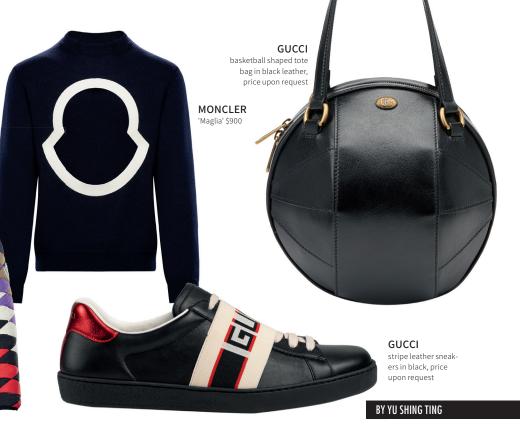

## GUCCI

pink and blue matelassé laminated leather mini bag, price upon request

> MONCLER 2Moncler 1952 Giubotto reversible \$2.815