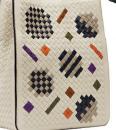

## GUCCI

bag silver matelassé laminated leather small shoulder bag with green and red Web, price upon request

**BOTTEGA VENETA** multicolor intrecciato abstract tote \$4,900

SAINT LAURENT leather monogram espadrille \$595